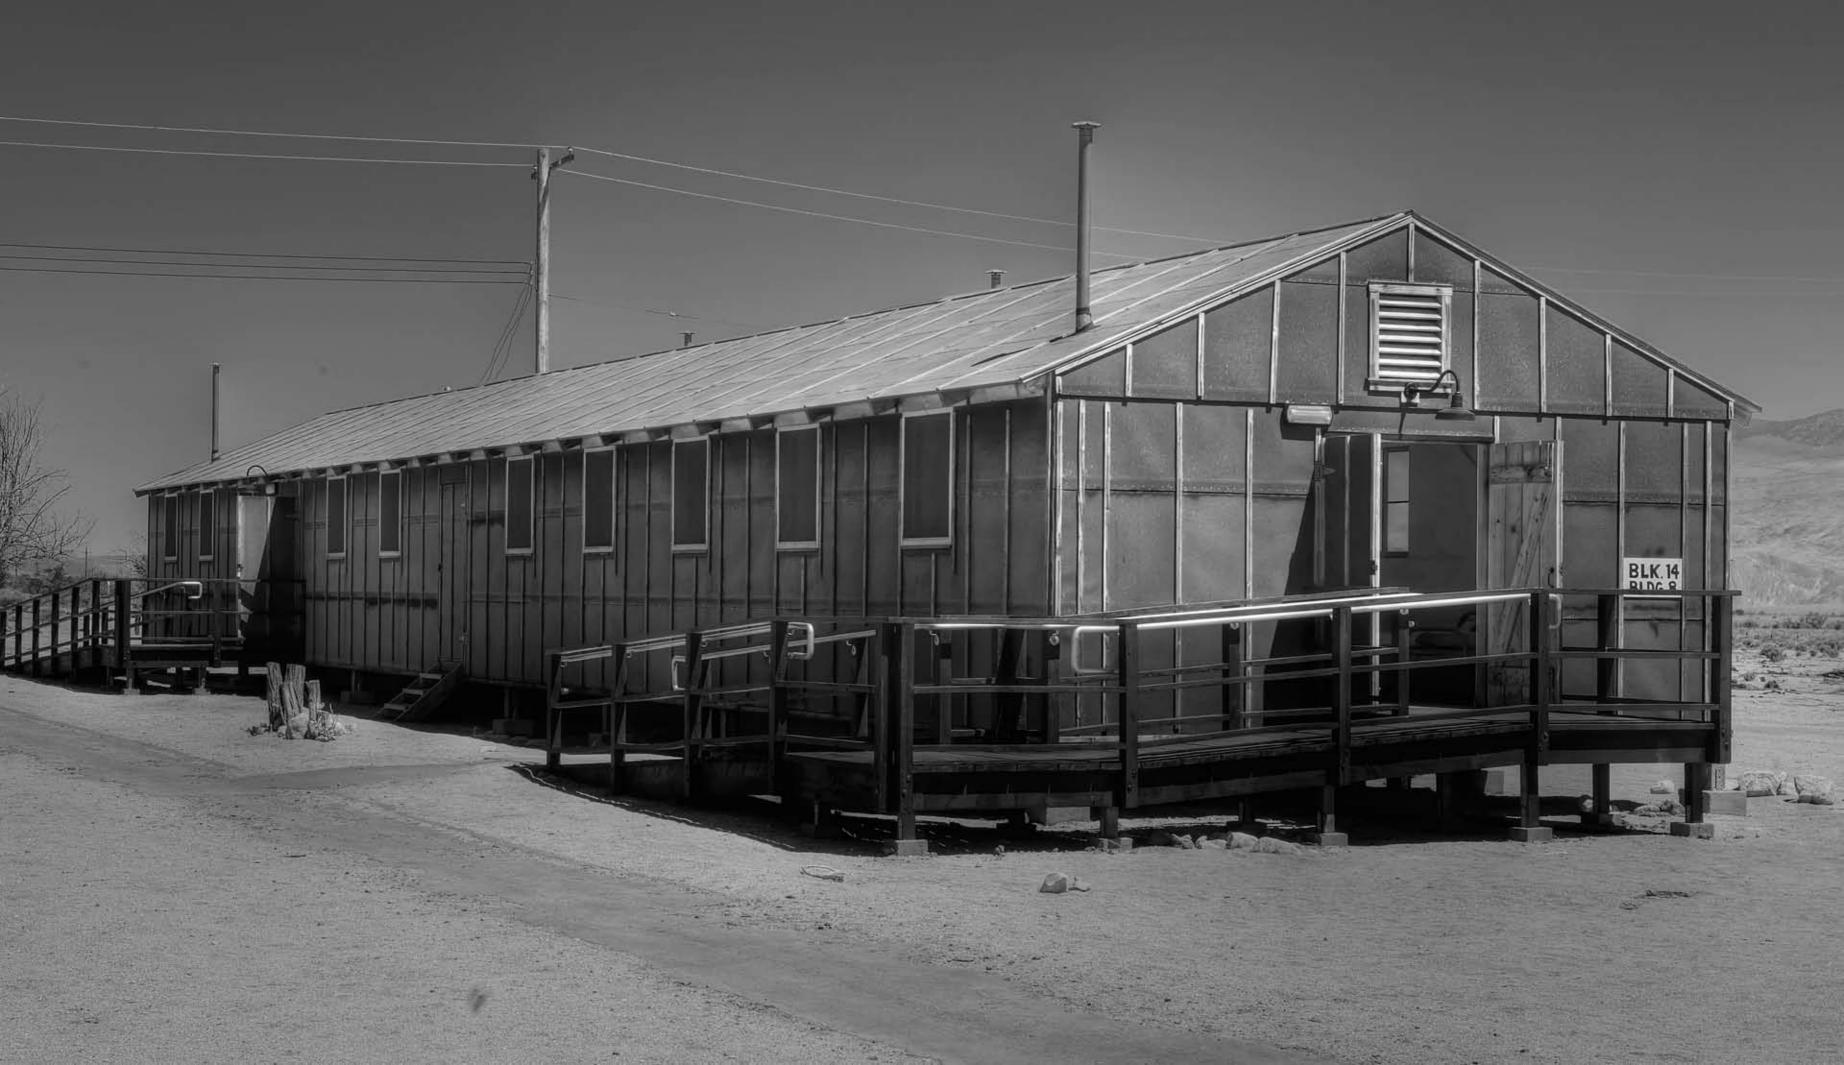

## JAPS KEEP MOVI THIS A WHITE MAN'S NEIGHBORHOOD

HERD 'EM UP, PACK 'EM OFF
AND GIVE 'EM THE INSIDE ROOM
IN THE BADLANDS, LET 'EM BE PINCHED,
HURT, HUNIGRY AND DEAD UP AGAINST IT ...
PERSONALLY, I HATE THE JAPANESE.
AND THAT GOES FOR ALL OF THEM.