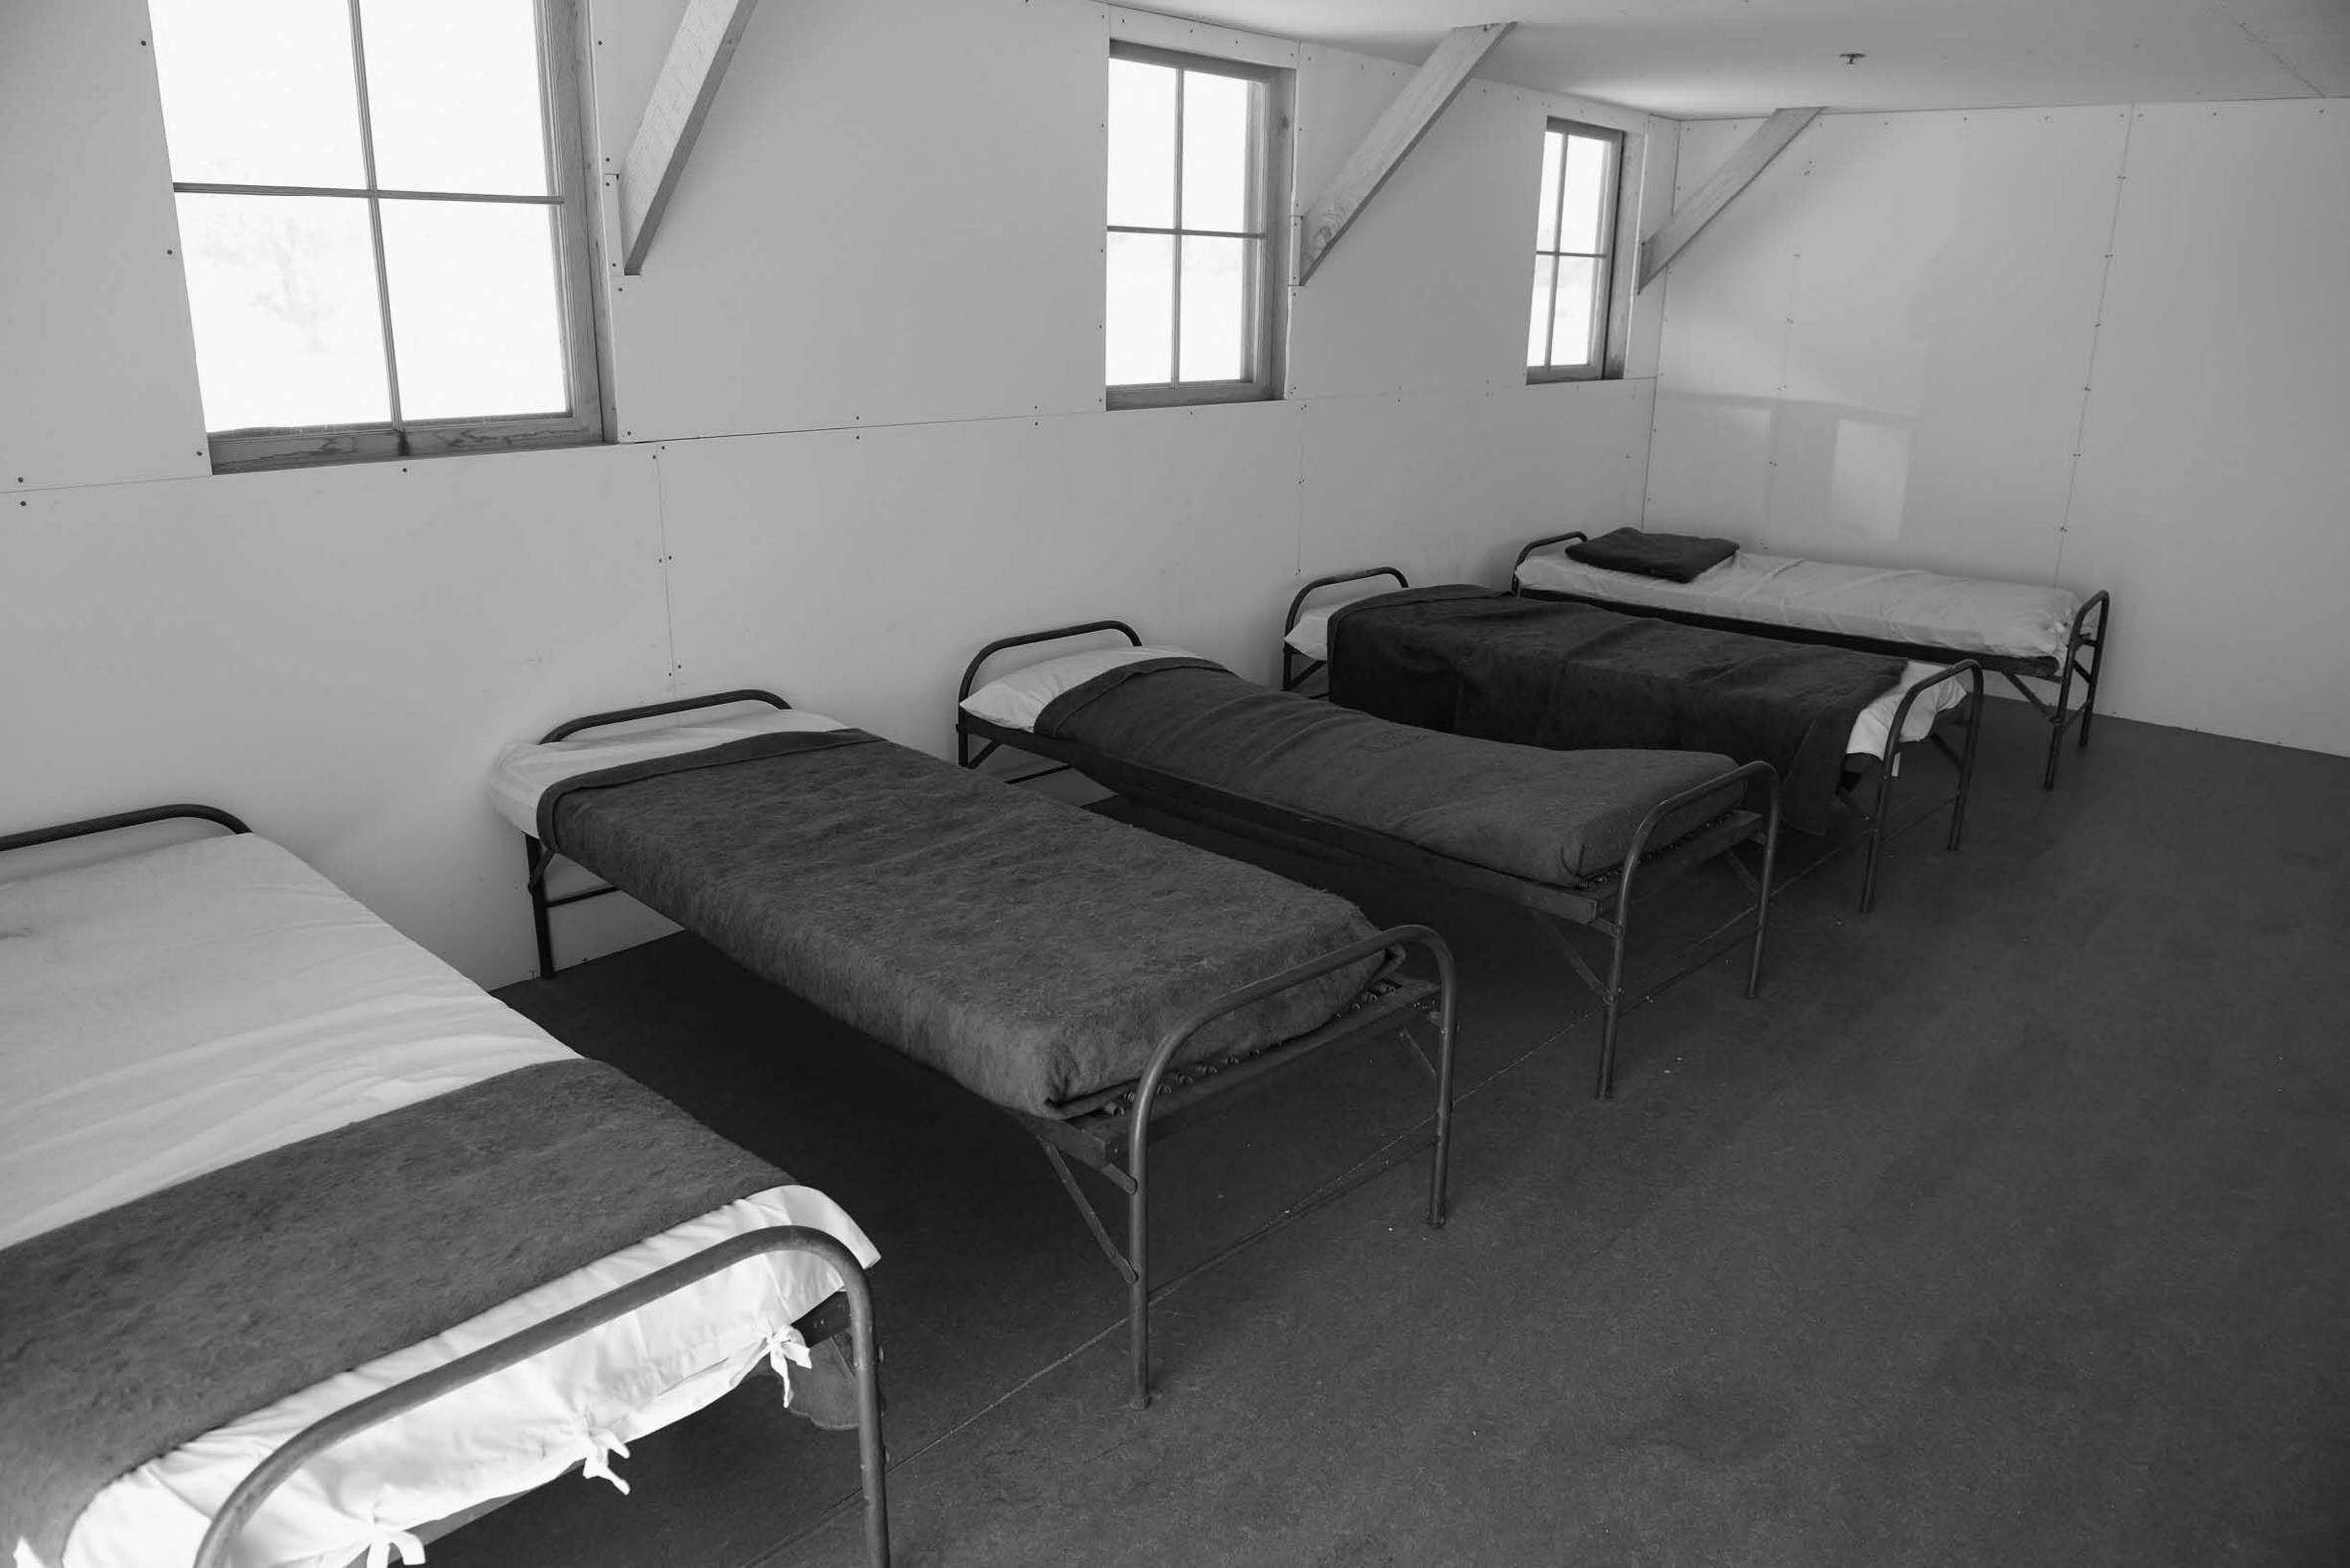

## JAPS KEEP MOVI THIS A WHITE MAN'S NEIGHBORHOOD

HERD 'EM UP, PACK 'EM OFF
AND GIVE 'EM THE INSIDE ROOM
IN THE BADLANDS, LET 'EM BE PINCHED,
HURT, HUNIGRY AND DEAD UP AGAINST IT ...
PERSONALLY, I HATE THE JAPANESE.
AND THAT GOES FOR ALL OF THEM.