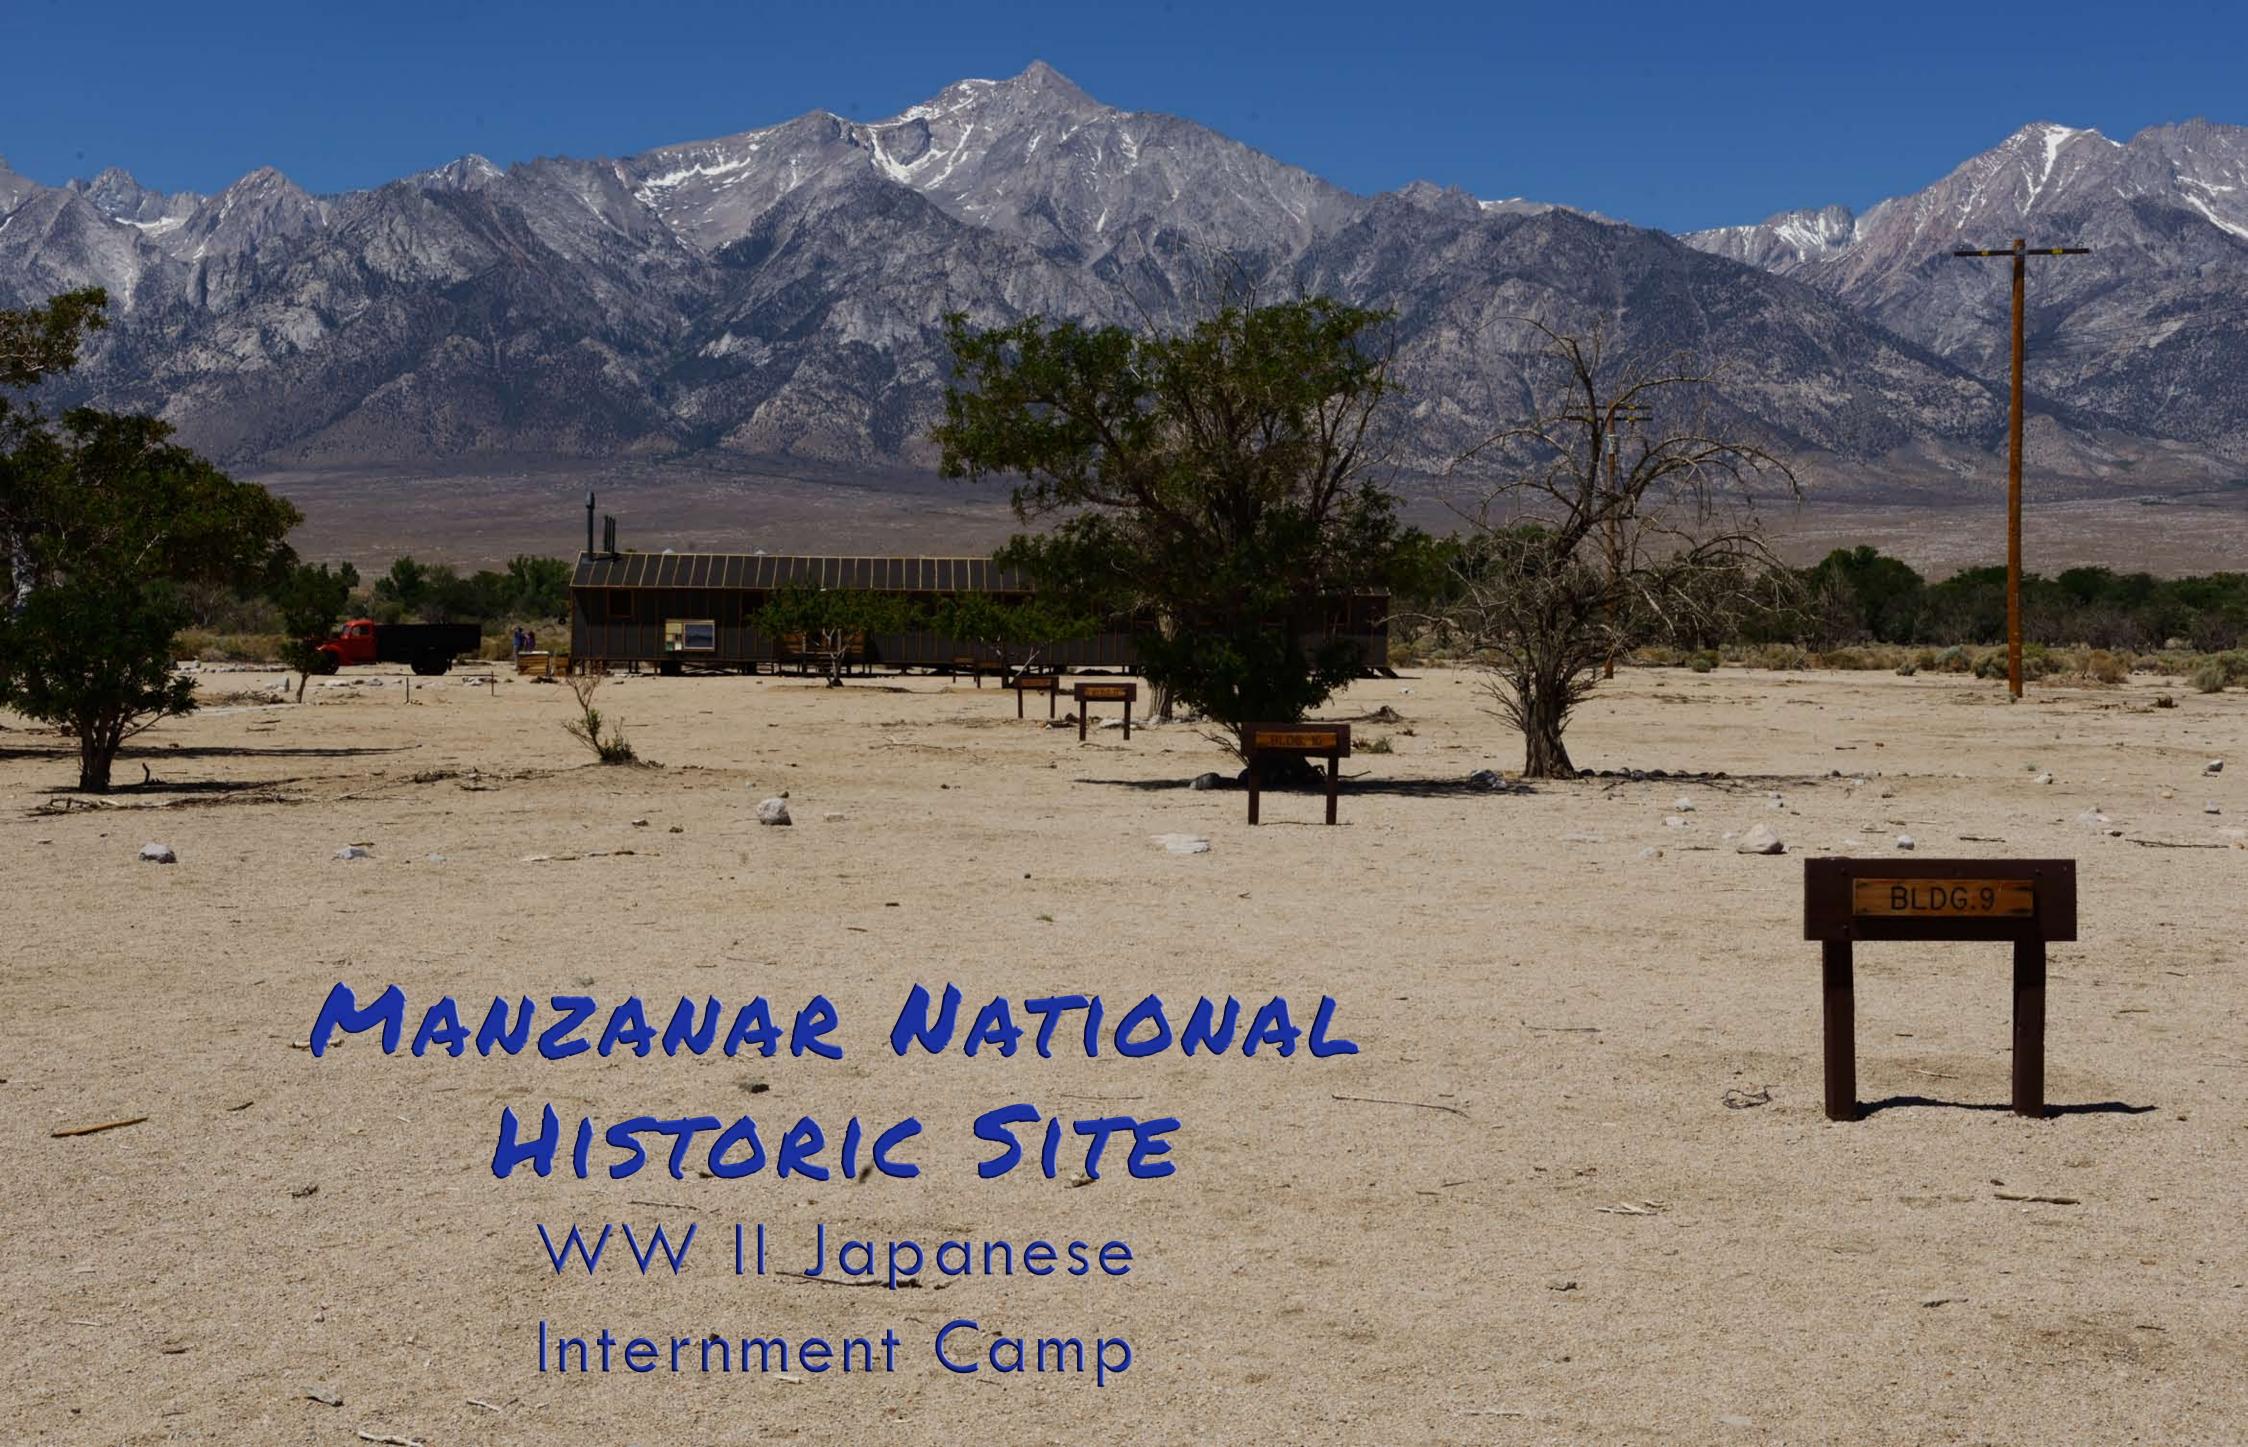

ALONG US 395

A CALIFORNIA TREASURE

THE OWENS RIVER VALLEY:

## JAPS KEEP MOVI THIS A WHITE MAN'S NEIGHBORHOOD

HERD 'EM UP, PACK 'EM OFF
AND GIVE 'EM THE INSIDE ROOM
IN THE BADLANDS, LET 'EM BE PINCHED,
HURT, HUNIGRY AND DEAD UP AGAINST IT ...
PERSONALLY, I HATE THE JAPANESE.
AND THAT GOES FOR ALL OF THEM.